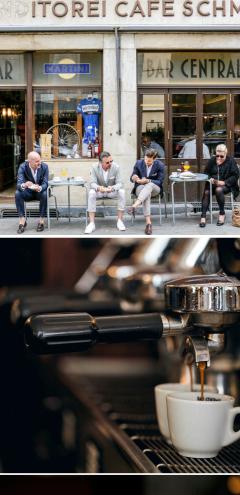

## ITALY IS IN THE HEART OF MUNICH

Where can I get the best cappuccino in Munich? In the BAR CENTRALE of course! Located right in the centre of the city, it is not only known for its outstanding baristas, but also for its unmistakable Italian flair. Since 1998, there has been a thoroughly Italian bar on the traditional Ledererstrasse: the BAR CENTRALE, which could also be located in Florence or Rome. The bar and lounge are divided into two sections to offer every quest the right place according to occasion and preference. In the front, in the lively bar atmosphere, newspapers are read and discussed while enjoying an espresso or a cappuccino or simply watch the hustle and bustle on the street. Meanwhile. the barista serves up excellent coffee creations. At the back, in the lounge, guests can enjoy pasta and other Italian delicacies in a quiet, casual atmosphere. In the basement, there is the historic bakery, which is often booked for events. Whether for a birthday, party or casual business dinner, the cheerful Italian ambience makes every occasion an experience. The old baking oven, the original wall tiles and the characteristic terrazzo floor at the bar provide a cozy, uritalian atmosphere. If you love Italy, the BAR CENTRALE is the right place for you.