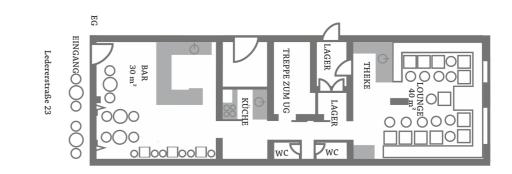

#### FURNISHING

Basement floor with former bakery, still with the original oven and wall tiles, furnished in puristic, cosy tavern style. Upper floor with terrazzo flooring, lovely details of the original interior and selfdesigned, custom-made furniture.

#### CAPACITY

-12 to 50 peope in the separate event room in the basement floor. -Area: 47 m<sup>2</sup>