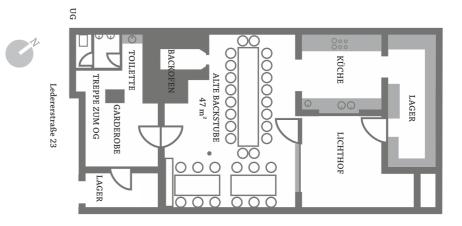

#### FURNISHING

Basement floor with former bakery, still with the original oven and wall tiles, furnished in puristic, cosy tavern style. Upper floor with terrazzo flooring, lovely details of the original interior and selfdesigned, custom-made furniture.

#### CAPACITY

-12 to 50 peope in the separate event room in the basement floor. -Area: 47 m<sup>2</sup>